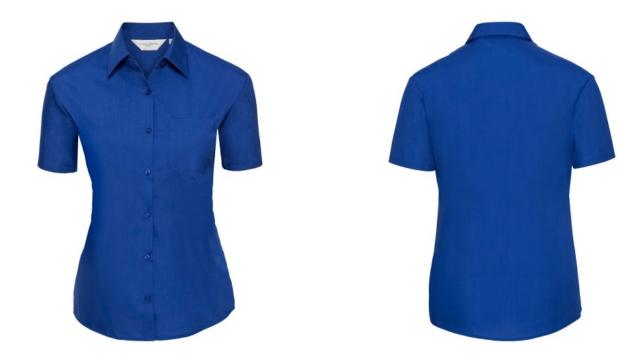

### WOMEN'S SS PO-COT EASY CARE POPLIN SHIRT

## **Specification**

RUSSELL women's short sleeve shirt POLYCOTTON EASY CARE POPLIN. Elegant and versatile material. Classic, two buttons on cuff.35% Poplin cotton / 65% polyester, 110/105 g / m2. Drying at 50 degrees. EASY CARE - fast drying, easy to iron white XS light-Roy L