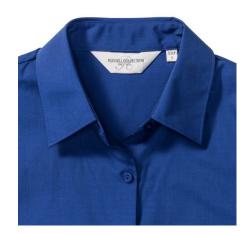

## **Specification**

RUSSELL women's short sleeve shirt POLYCOTTON EASY CARE POPLIN. Elegant and versatile material. Classic, two buttons on cuff.35% Poplin cotton / 65% polyester, 110/105 g / m2. Drying at 50 degrees. EASY CARE - fast drying, easy to iron white XS light-Roy L