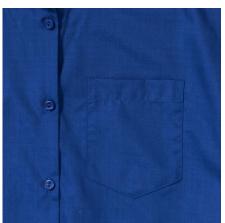

## **Specification**

RUSSELL women's short sleeve shirt POLYCOTTON EASY CARE POPLIN. Elegant and versatile material. Classic, two buttons on cuff.35% Poplin cotton / 65% polyester, 110/105 g / m2. Drying at 50 degrees. EASY CARE - fast drying, easy to iron white XS light-Roy L